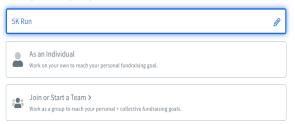

# HOW TO REGISTER INDIVIDUALLY, FORM A TEAM, OR JOIN A TEAM

**STEP 1**: Click REGISTER on the top Menu Bar or the REGISTER button on the Main page.

**STEP 2**: Choose how you would like to participate. You will have the option to create and/or join a team in Step 3. You will have the option to register others after you complete your own registration:

### STEP 3: Join as an Individual, or Join or Start a Team

### How do you want to participate?