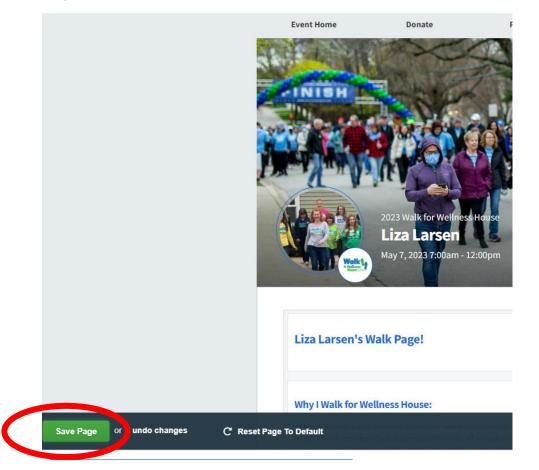

PRO TIP: If there is a section that you don't want on your page, click on the "eye" icon to HIDE it so others won't see it! You can always change it back to "Show" later if you decide you want it.

IMPORTANT: When you have finished editing your personal page, make sure you hit the green "SAVE PAGE" button! If you don't hit the save button, your changes will not save!