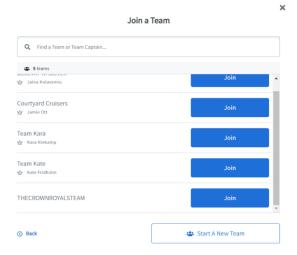

# STEP 4: Find the team you want to join or start a new team

JOINING AN EXISTING TEAM:

Search for a team and click the "Join" button.

STEP 5: Enter your fundraising goal. This is the goal that you are PERSONALLY trying to raise from personal donations, friends and family. If you are part of a team, all donations that you personally raise will also credit the Team fundraising goal. If you raise more than \$100 on your PERSONAL page, you will receive a hat. And if you raise \$300 or more, you will receive a hat and a hoodie!