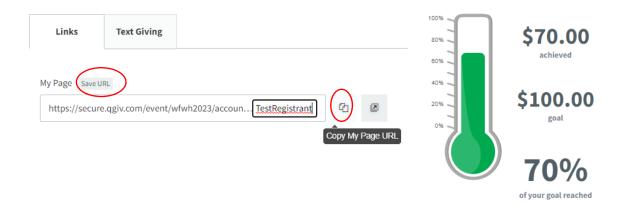

### STEP 5: From the Dashboard, update your personal page URL

You can create a URL to send out to friends, family, colleagues, etc that will take them directly to your personal and/or team fundraising page. This will make it easy for them to donate directly on your page, so you receive credit for their donation and it counts toward your fundraising goal (and your team goal as well!)

IMPORTANT: After you type in your Personal Keyword for your personal URL, make sure you click the light gray "Save URL" button. Then, click the two pieces of paper icon to Copy your personalized URL and paste it in the body of a new email. This is how you share the link to your Team Page with others.