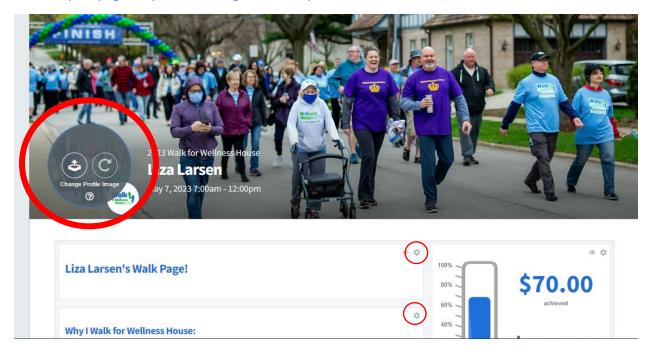

## STEP 2: Add a Profile Image (aka a Selfie)

You will need to have an image saved on your computer that you can upload into the gray circle. Just click on the box with the up arrow to search for the photo that is already saved on your computer or smartphone. A 'headshot' or picture of just your face (or the person who is inspiring your participation in the Walk) will be easiest for potential donors to recognize.

If you Started a Team, your Team will have a different page and profile image. We recommend using a picture of yourself for your personal page so donors will know they have reached YOUR page.

**Having Trouble**? Send an email to <u>walk@wellnesshouse.org</u> with a picture of you attached and we can add it to your page for you. If no image is added, your first and last name initials will be in that circle.

**STEP 3**: Click on the Gear icon on the right of each box to edit what appears in that section. (Gear Icons are circled in red).

- Update the Page Title (it defaults to "My Personal Fundraising Page" adding your name is best)
- Update Why I Walk for Wellness House
  - Adding your personal story of how cancer has impacted you and/or how Wellness house has helped goes a LONG way to encourage others to donate. You can keep the information about Wellness House or put it in your own words.