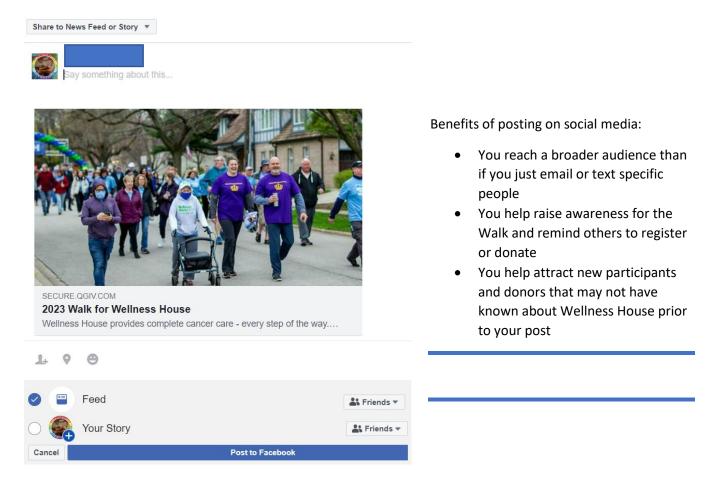

### **Get the Word Out**

Providing easy access to your fundraising page is a great way to increase donations.

| Send a Fundra  | aising Email | <b>Facebook</b>              | Add a Regis | trant            | See All Donations |
|----------------|--------------|------------------------------|-------------|------------------|-------------------|
| Links          | Text Giving  |                              |             | 80%              | \$70.00           |
| My Page Edit I |              | vh2023/account/131 lizalarse | £ 2         | 40%<br>20%<br>0% | \$100.00<br>goal  |
|                |              |                              |             |                  | 70%               |