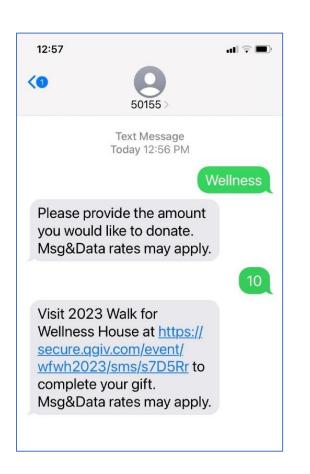

mount, then click on a link to complete their credit card donation on the Walk website, all from their smartphone *in less than a minute*. It's just like making a credit card donation on the computer, just an easier way to make a donation on the go.

You do NOT have to create and send out a personal text code for your fundraising or team page; donors can also just text "Wellness" to 50155 and search for your name on the Donation Form so you will receive credit for their donation. See pictures on next page.

Here are the three easy steps for making a donation via Text:

- 1) Text "Wellness" to 50155 (OR text Wellness "YOUR PERSONAL TEXT CODE" to 50155)
- 2) Enter the amount of your donation
- 3) Click on the link to enter your information and complete your gift.

It really is that simple!





CLICK THE BLUE "CHANGE RECIPIENT" BUTTON AND SEARCH FOR A REGISTRANT OR TEAM

A few notes:

- Text Giving is available for DONATIONS only, not registering for the event. If someone wants to register, they need to go to <a href="http://walk.wellnesshouse.org">http://walk.wellnesshouse.org</a> and click REGISTER.
- Text giving is just as safe and secure as giving a donation online via computer; it's just a way to get someone to the website quicker without needing a computer
- We really encourage you to use this feature the closer we get to the Walk. The week before, the day before and the day after are KEY as many people who are intending to donate will wait until the last minute. Text Giving is quick and simple and a very effective at raising donations right before and during the event.